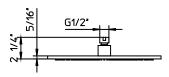

## **Features**

- · Brass headshower Ø12".
- 1/2" connection.
- · Shower arm and flange not included.

# **Technical information**

- · All product dimensions are nominal.
- · Wall-mounted.
- · Max flow rate: 2 gpm.