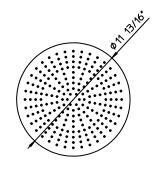

## **Features**

- · Brass headshower Ø12".
- 1/2" connection.
- · Shower arm and flange not included.

# **Technical information**

- · All product dimensions are nominal.
- · Wall-mounted.
- · Max flow rate: 2 gpm.