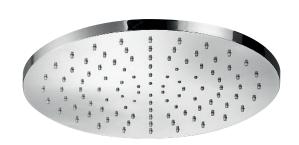

## **Features**

- · Brass headshower Ø12".
- 1/2" connection.
- · Shower arm and flange not included.

# **Technical information**

- · All product dimensions are nominal.
- · Wall-mounted.
- · Max flow rate: 2 gpm.