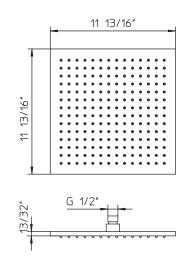

### Features

- Brass headshower 11 13/16" x 11 13/16".
- Headshower 1/2" connection.