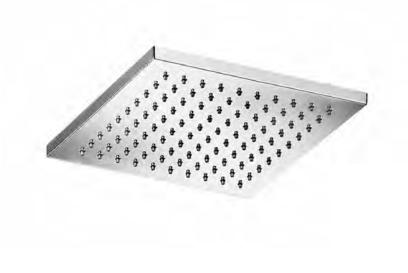

### Features

- Brass headshower 11 13/16" x 11 13/16".
- Headshower 1/2" connection.