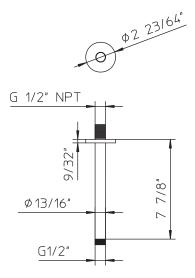

### **Features**

- · Vertical 7 7/8" Brass arm.
- Arm 1/2" NPT connection.

# **Technical information**

• All product dimensions are nominal.