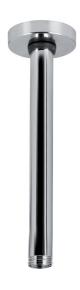

# Showers A

code **9926E3-10** 

### **Features**

- · Vertical 7 7/8" Brass arm.
- Arm 1/2" NPT connection.