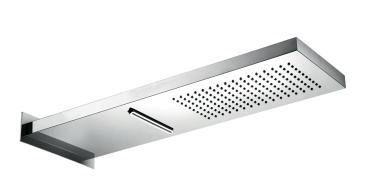

# Showers A

code **9926H5-10** 

# **Features**

- · Inox headshower, 21 9/64".
- 2 outles.

# Material

- Inox.
- · Finishes resist corrosion and tarnish.