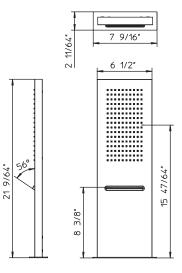

# **Technical information**

- All product dimensions are nominal.
- · Wall-mounted.
- Max flow: 2.5 GPM.