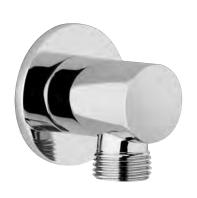

# PA showers

code 9926M3-10

### **Features**

- •Wall shower junction in brass with water delivery.
- For use with a handsho wer and hose (sold separately).

### **Material**

- · Solid brass.
- · Finishes resist corrosion and tarnish.