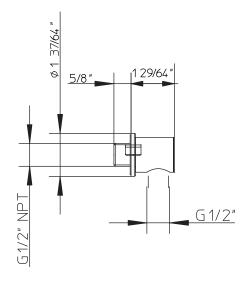

# **Technical information**

- All product dimensions are nominal.
- · Wall-mount.