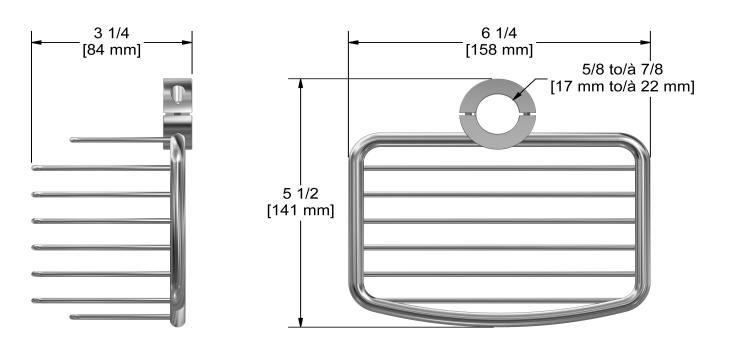

Shower rail basket,  $\emptyset$  of 17mm in 22mm (5/8 " for 7/8

# **Descriptions**

- Fits on bars with one diameter of 17mm in 22mm (5/8 " for 7/8")
- Brass