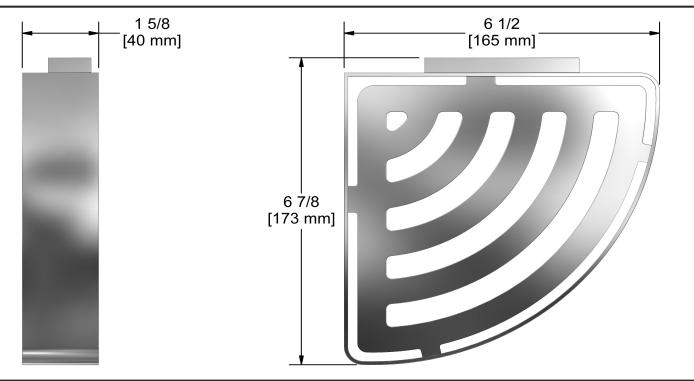

282

# Specifications

## **Descriptions**

- Polished stainless steel
- Removable
  - Hidden anchors

#### Available colors

• C : Chrome





Sizes, models and finishes may differ from thoses presented.

### Warranty

This **Riobel Inc.** product you have purchased carries a Limited Lifetime Warranty on the chrome, PVD finish, blacks and all working parts and is guaranteed from the initial purchase date against all <u>manufacturing defects</u>. All other finishes, including plastic components, are guaranteed for one year. All electric and/or electronic parts are covered by a 5-year limited warranty.

#### **Customer Service**

Ontario, West Canada : 888-287-5354 Quebec, Maritimes, United States : 866-473-8442