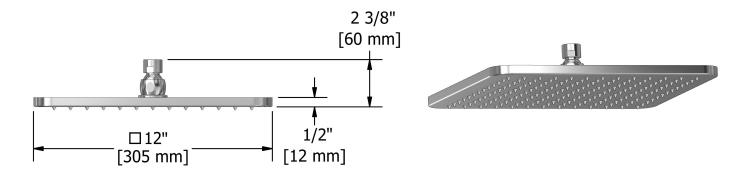

# Descriptions

- Swivel
- Scale-free
  - G<sup>1</sup>/<sub>2</sub>" inlet female

## Available flow

• 7.6 L/min, 2.0 gpm (US) 60psi