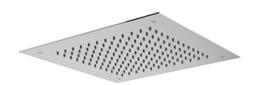

# **Descriptions**

- Scale-free
- G½" inlet female
- Stainless steel

### Available flow

• 7.6 L/min, 2.0 gpm (US) 60psi