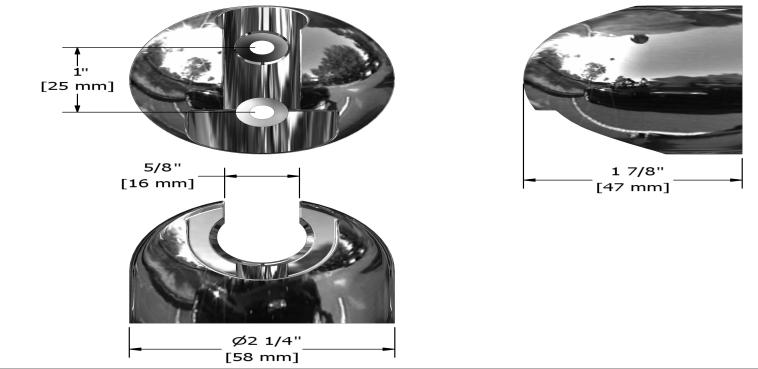

## **Description**

- Plastic
- Available colors
- C : Chrome
- BN : Brushed Nickel (PVD)

Sizes, models and finishes may differ from thoses presented.