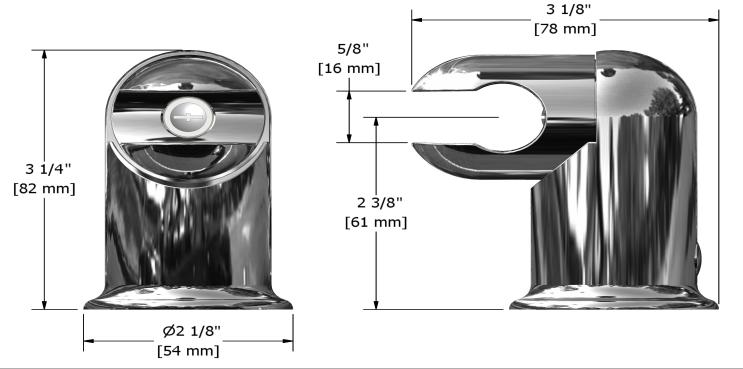

4903

**Descriptions** • Plastic

PlasticAdjustable

## Available colors

- C : Chrome
- BN : Brushed Nickel (PVD)

**Specifications** 

Sizes, models and finishes may differ from thoses presented.