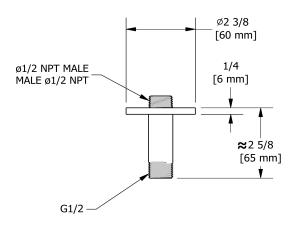

7.5 cm (3") vertical shower arm **509** 

# Specifications

## Descriptions

- <sup>1</sup>/<sub>2</sub>" inlet male NPT
- Round flange

### **Available colors**

- C : Chrome
- BN : Brushed Nickel (PVD)
- PN : Polished Nickel (PVD)



Sizes, models and finishes may differ from thoses presented.

### Warranty

This **Riobel Inc.** product you have purchased carries a Limited Lifetime Warranty on the chrome, PVD finish, blacks and all working parts and is guaranteed from the initial purchase date against all <u>manufacturing defects</u>. All other finishes, including plastic components, are guaranteed for one year. All electric and/or electronic parts are covered by a 5-year limited warranty.

#### **Customer Service**

Ontario, West Canada : 888-287-5354 Quebec, Maritimes, United States : 866-473-8442