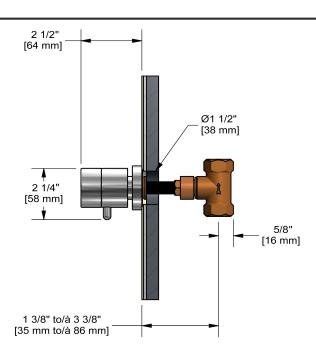

# **Specifications**

## **Descriptions**

- ½" ceramic cartridge
- ½" inlet female NPT

### **Available colors**

- C : Chrome
- BN: Brushed Nickel (PVD)

### **Certifications**

- CSA B125.1
- ASME A112.18.1
- CMR248 Approval

CUPC®





#### Sizes, models and finishes may differ from thoses presented.

#### Warranty

This **Riobel Inc.** product you have purchased carries a Limited Lifetime Warranty on the chrome, PVD finish, blacks and all working parts and is guaranteed from the initial purchase date against all <u>manufacturing defects</u>. All other finishes, including plastic components, are guaranteed for one year. All electric and/or electronic parts are covered by a 5-year limited warranty.

#### **Customer Service**

Ontario, West Canada: 888-287-5354 Quebec, Maritimes, United States: 866-473-8442