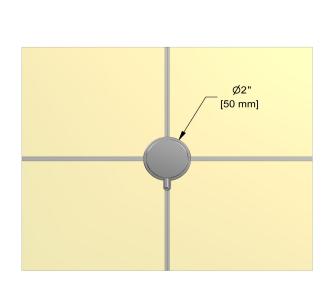

# **Specifications**

## **Descriptions**

- ½" ceramic cartridge
- ½" inlet female NPT

### **Available colors**

- C : Chrome
- BN: Brushed Nickel (PVD)

### **Certifications**

- CSA B125.1
- ASME A112.18.1
- CMR248 Approval

CUPC®





#### Sizes, models and finishes may differ from thoses presented.

#### Warranty

This **Riobel Inc.** product you have purchased carries a Limited Lifetime Warranty on the chrome, PVD finish, blacks and all working parts and is guaranteed from the initial purchase date against all <u>manufacturing defects</u>. All other finishes, including plastic components, are guaranteed for one year. All electric and/or electronic parts are covered by a 5-year limited warranty.

#### **Customer Service**

Ontario, West Canada: 888-287-5354 Quebec, Maritimes, United States: 866-473-8442