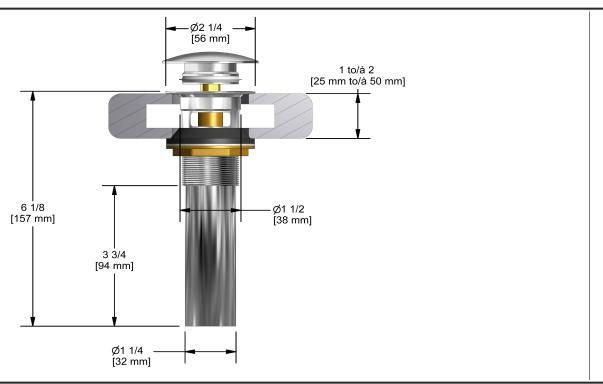

# **Specifications**

# **Descriptions**

- Ø11/4" tail piece
- Push drain

## Available colors

- C : Chrome
- BN : Brushed Nickel (PVD)
- PN: Polished Nickel (PVD)
- BK : Black

### **Certifications**

- CMR248 Approval
- CSA B125.2
- ASME A112.18.2

CUPC®



Sizes, models and finishes may differ from thoses presented.

#### Warranty

This **Riobel Inc.** product you have purchased carries a Limited Lifetime Warranty on the chrome, PVD finish, blacks and all working parts and is guaranteed from the initial purchase date against all manufacturing defects. All other finishes, including plastic components, are guaranteed for one year. All electric and/or electronic parts are covered by a 5-year limited warranty.

#### **Customer Service**

Ontario, West Canada: 888-287-5354 Quebec, Maritimes, United States: 866-473-8442