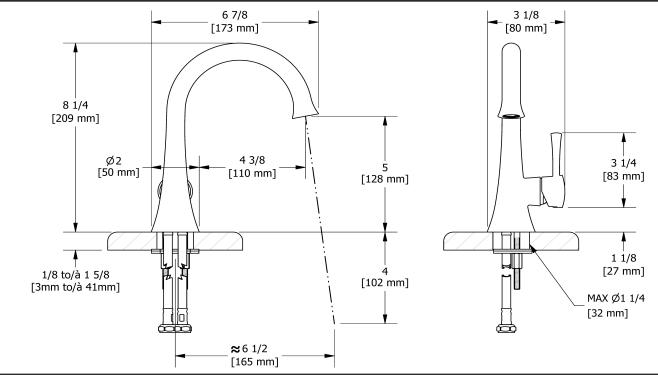

## Single hole lavatory faucet **ED01**

R

#### Descriptions

- 3/8" speedway compression
- Ceramic cartridge
- Push drain
- Cross handles unavailable