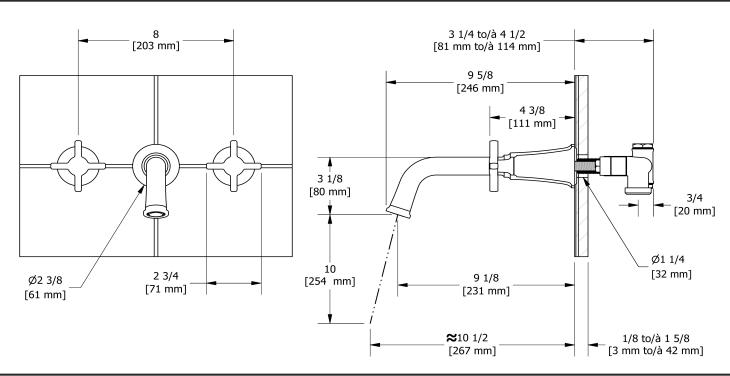

8" wall-mount tub filler MMSQ05+



# **Specifications**

# **Descriptions**

- ½" inlet female NPT
- Ceramic cartridge

### Available colors

- C : Chrome
- CBK : Chrome/Black
- BN : Brushed Nickel (PVD)
- BNBK : Brushed Nickel (PVD)/Black
- PN: Polished Nickel (PVD)
- PNBK : Polished Nickel (PVD)/Black

### Available flow

• 40 L/min, 10.5 gpm (US) 60psi

## Certifications

- CSA B125.1
- ASME A112.18.1
- ADA





Sizes, models and finishes may differ from thoses presented.

#### Warranty

This **Riobel Inc.** product you have purchased carries a Limited Lifetime Warranty on the chrome, PVD finish, blacks and all working parts and is guaranteed from the initial purchase date against all manufacturing defects. All other finishes, including plastic components, are guaranteed for one year. All electric and/or electronic parts are covered by a 5-year limited warranty.

#### **Customer Service**

Ontario, West Canada: 888-287-5354 Quebec, Maritimes, United States: 866-473-8442