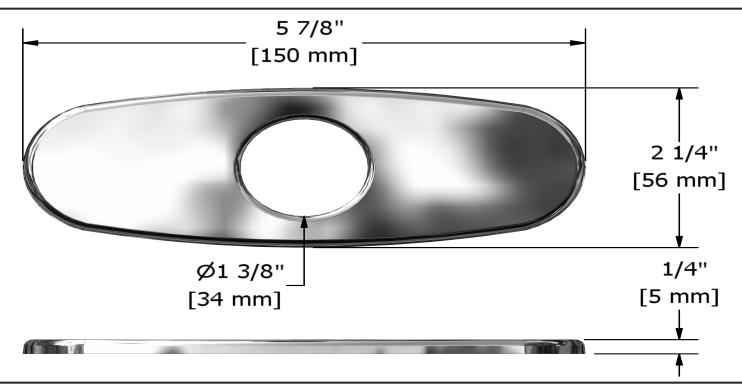

# **Specifications**

# **Descriptions**

- Series: VS, ED, SS, RS, BSOP, SA, GS, CS, YS, RT, JO, PX, RU, BM, PS, VY and FR
- Brass