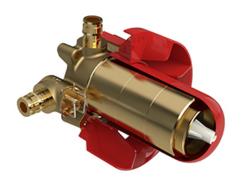

# **Descriptions**

- TXX23XX or TXX44XX trim required to complete
- Service valves
- Rough only
- Test cap
- ½" inlet EXPANSION PEX
- Two 1/2" outlets EXPANSION PEX