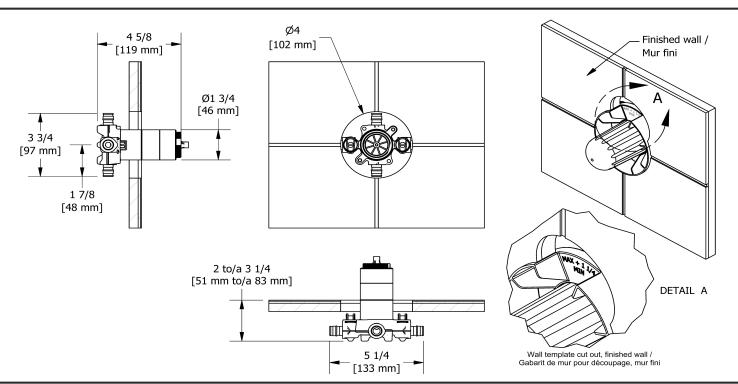

2-way Type T/P coaxial valve rough EXPANSION PEX

**R23-EX** 

# **Descriptions**

- TXX23XX or TXX44XX trim required to complete
- Service valves
- Rough only
- Test cap
- ½" inlet EXPANSION PEX
- Two 1/2" outlets EXPANSION PEX