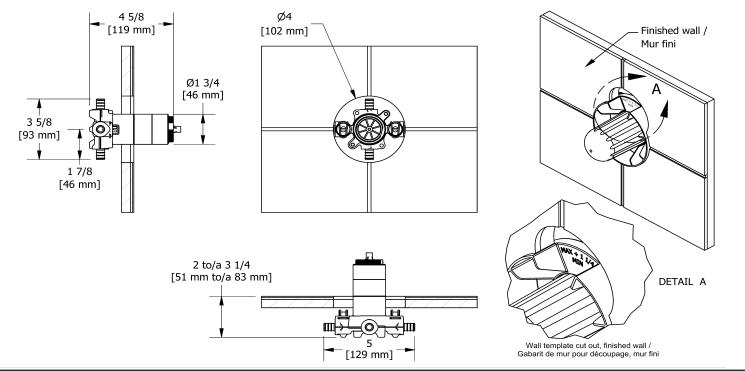

2-way Type T/P coaxial valve rough PEX R23-SPEX

## Descriptions

- Service valves
- TXX23XX or TXX44XX trim required to complete
- Two <sup>1</sup>/<sub>2</sub>" outlets PEX
- <sup>1</sup>/<sub>2</sub>" inlet PEX
- Test cap
- Rough only
- Available colors