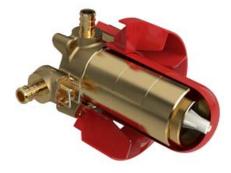

2-way Type T/P coaxial valve rough PEX R23-SPEX

## Descriptions

- Service valves
- TXX23XX or TXX44XX trim required to complete
- Two <sup>1</sup>/<sub>2</sub>" outlets PEX
- <sup>1</sup>/<sub>2</sub>" inlet PEX
- Test cap
- Rough only
- Available colors