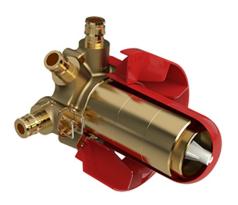

3-way Type T/P coaxial valve rough without cartridge EXPANSION PEX

**R45-EX** 

## **Descriptions**

- TXX45XX or TXX47XX trim required to complete
- Service valves
- Rough only
- Three ½" outlets EXPANSION PEX
- 1/2" inlet EXPANSION PEX
- Test cap