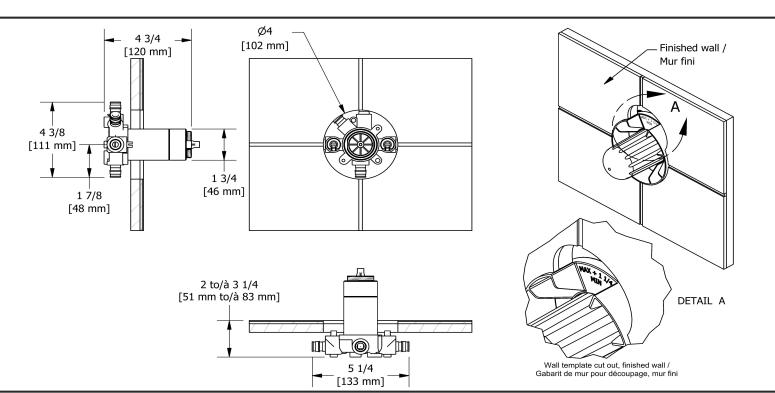

3-way Type T/P coaxial valve rough without cartridge EXPANSION PEX

**R45-EX** 

## **Descriptions**

- TXX45XX or TXX47XX trim required to complete
- Service valves
- Rough only
- Three ½" outlets EXPANSION PEX
- 1/2" inlet EXPANSION PEX
- Test cap