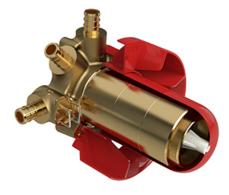

3-way Type T/P coaxial valve rough without cartridge PEX

## **Descriptions**

- Rough only
- Service valves
- TXX45XX or TXX47XX trim required to complete
- Test cap
- Three <sup>1</sup>/<sub>2</sub>" outlets PEX
- 1⁄2" inlet PEX