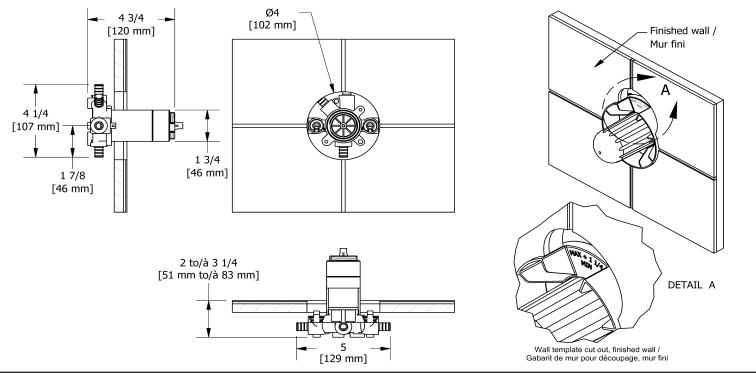

3-way Type T/P coaxial valve rough without cartridge PEX

## **Descriptions**

- Rough only
- Service valves
- TXX45XX or TXX47XX trim required to complete
- Test cap
- Three <sup>1</sup>/<sub>2</sub>" outlets PEX
- 1⁄2" inlet PEX