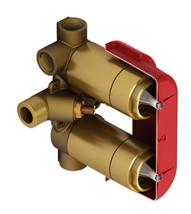

4-way Type T/P ¾" coaxial valve rough **R46** 

## **Descriptions**

- Rough only
- ¾" inlet male NPT
- Must be supplied with minimum ¾" PEX , ¾" EXPANSION PEX or ½" copper
- Four ½" outlets female NPT
- Service valves
- Test cap
- TXX46XX or TXX88XX trim required to complete