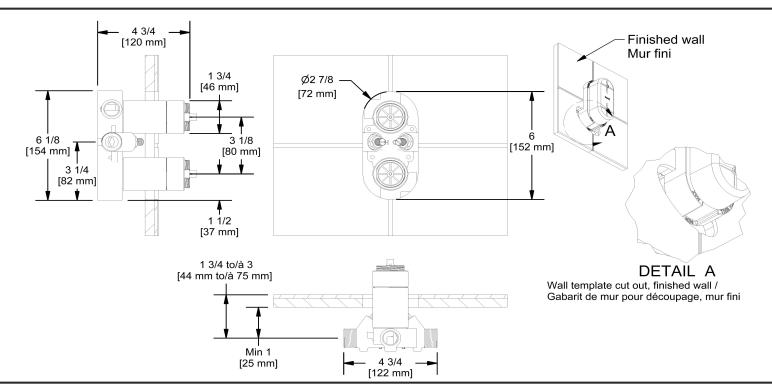

4-way Type T/P ¾" coaxial valve rough **R46** 

## **Descriptions**

- Rough only
- ¾" inlet male NPT
- Must be supplied with minimum ¾" PEX , ¾" EXPANSION PEX or ½" copper
- Four ½" outlets female NPT
- Service valves
- Test cap
- TXX46XX or TXX88XX trim required to complete