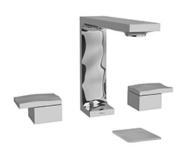

### **Descriptions**

- Ceramic cartridge
- 3/8" speedway compression
- Push drain