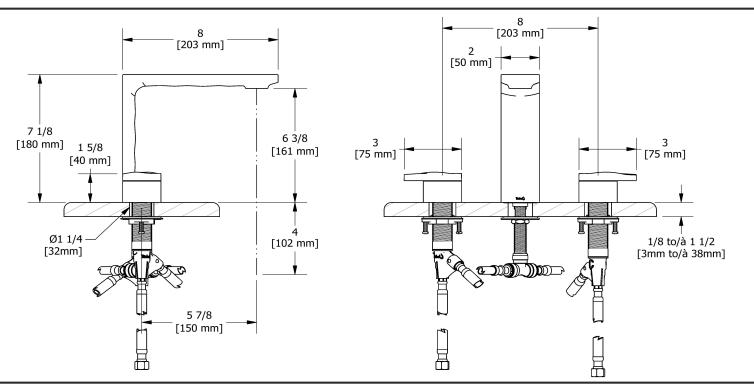

# \* LasterSezza UPC®

## **Specifications**

### **Descriptions**

- Ceramic cartridge
- 3/8" speedway compression
- Push drain

#### Available flows

- 4.5 L/min, 1.2 gpm (US) 60psi \*
- 1.9 L/min, 0.5 gpm (US) 60psi ( **RF08-05** )
- 3.7 L/min, 1 gpm (US) 60psi ( **RF08-10** ) \* \*EPA certification applicable to the indicated model only\*

#### **Certifications**

- CSA B125.1
- NSF/ANSI standard 61 and 372
- ASME A112.18.1
- ADA



Sizes, models and finishes may differ from thoses presented.

#### Warranty

This **Riobel Inc.** product you have purchased carries a Limited Lifetime Warranty on the chrome, PVD finish, blacks and all working parts and is guaranteed from the initial purchase date against all manufacturing defects. All other finishes, including plastic components, are guaranteed for one year. All electric and/or electronic parts are covered by a 5-year limited warranty.

#### **Customer Service**

Ontario, West Canada: 888-287-5354 Quebec, Maritimes, United States: 866-473-8442