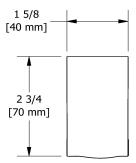

## **Specifications**

## **Description**

• 4 anchor points







Sizes, models and finishes may differ from thoses presented.

## Warranty

This **Riobel Inc.** product you have purchased carries a Limited Lifetime Warranty on the chrome, PVD finish, blacks and all working parts and is guaranteed from the initial purchase date against all manufacturing defects. All other finishes, including plastic components, are guaranteed for one year. All electric and/or electronic parts are covered by a 5-year limited warranty.

## **Customer Service**

Ontario, West Canada: 888-287-5354 Quebec, Maritimes, United States: 866-473-8442