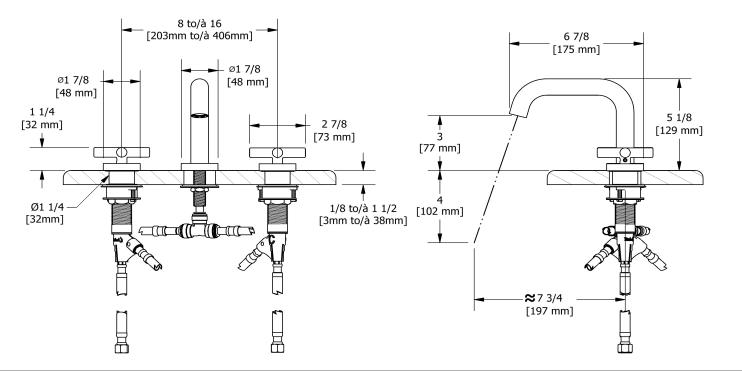

## Descriptions

- Push drain
- Ceramic cartridge
  - 3/8" speedway compression

#### Sizes, models and finishes may differ from thoses presented.