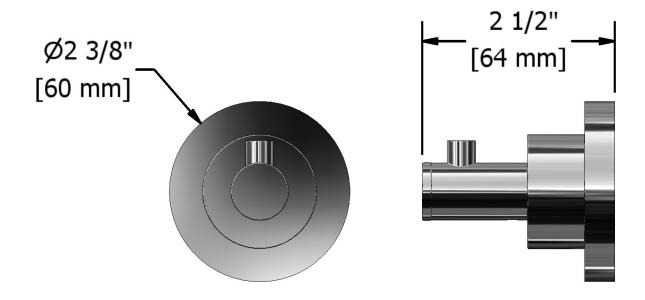

# **Specifications**

# **Description**

• 4 anchor points

## Available colors

• C : Chrome

BN : Brushed Nickel (PVD)PN : Polished Nickel (PVD)





#### Sizes, models and finishes may differ from thoses presented.

### Warranty

This **Riobel Inc.** product you have purchased carries a Limited Lifetime Warranty on the chrome, PVD finish, blacks and all working parts and is guaranteed from the initial purchase date against all manufacturing defects. All other finishes, including plastic components, are guaranteed for one year. All electric and/or electronic parts are covered by a 5-year limited warranty.

## **Customer Service**

Ontario, West Canada: 888-287-5354 Quebec, Maritimes, United States: 866-473-8442