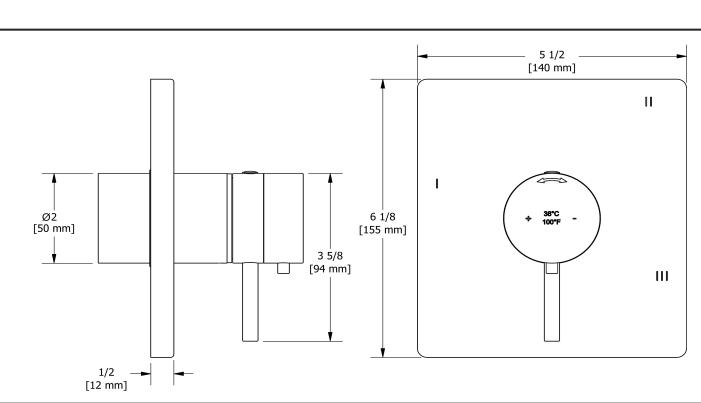

### TPATQ45

#### Descriptions

- 6 positions (OFF, 1, 1 and 2, 2, 2 and 3, 3) share
- Trim only
- Thermostatic/pressure balance coaxial cartridge with check valves
- R45, R45-SPEX or R45-EX rough required to complete