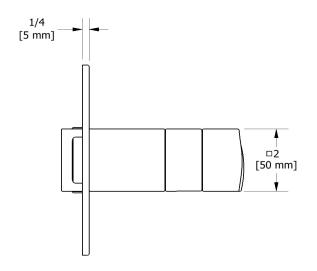

## **Descriptions**

- 4 positions (OFF, 1, 1 and 2, 2) share
- Thermostatic/pressure balance coaxial cartridge with check valves
- R23, R23-SPEX or R23-EX rough required to complete
- Trim only