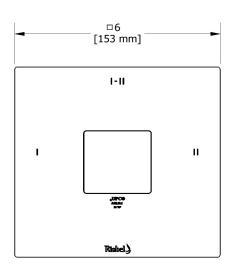

## **Descriptions**

- 4 positions (OFF, 1, 1 and 2, 2) share
- Thermostatic/pressure balance coaxial cartridge with check valves
- R23, R23-SPEX or R23-EX rough required to complete
- Trim only