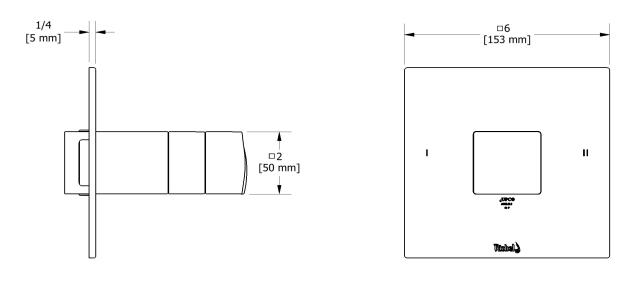

2-way no share Type T/P coaxial valve trim TRF44

## **Descriptions**

- R23, R23-SPEX or R23-EX rough required to complete
- Thermostatic/pressure balance coaxial cartridge with check valves
- Trim only
- 3 positions (OFF, 1, 2) no share