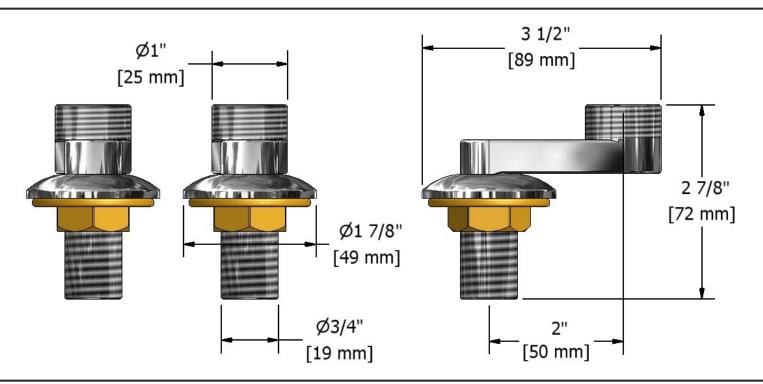

# **Specifications**

## **Descriptions**

- G½" inlet male
- Round flange
- 3/4" outlet male
- Pair

## Available colors

- C: Chrome
- BN: Brushed Nickel (PVD)



Sizes, models and finishes may differ from thoses presented.

#### Warranty

This **Riobel Inc.** product you have purchased carries a Limited Lifetime Warranty on the chrome, PVD finish, blacks and all working <u>parts</u> and is guaranteed from the initial purchase date against all <u>manufacturing defects</u>. All other finishes, including plastic components, are guaranteed for one year. All electric and/or electronic parts are covered by a 5-year limited <u>warranty</u>.

### **Customer Service**

Ontario, West Canada: 888-287-5354 Quebec, Maritimes, United States: 866-473-8442