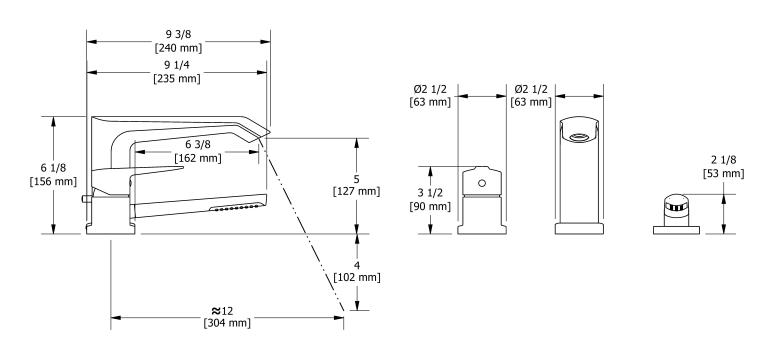

3-piece deck-mount tub filler with hand shower trim **TVY10** 





# **Specifications**

## **Descriptions**

- Trim only
- 1-jet hand shower/scale-free
- Available summer 2016

### Available colors

• C: Chrome

#### **Certifications**

- CSA B125.1
- ASME A112.18.1
- CMR248 Approval
- ADA



#### Sizes, models and finishes may differ from thoses presented.

#### Warranty

This **Riobel Inc.** product you have purchased carries a Limited Lifetime Warranty on the chrome, PVD finish, blacks and all working parts and is guaranteed from the initial purchase date against all manufacturing defects. All other finishes, including plastic components, are guaranteed for one year. All electric and/or electronic parts are covered by a 5-year limited warranty.

#### **Customer Service**

Ontario, West Canada: 888-287-5354 Quebec, Maritimes, United States: 866-473-8442