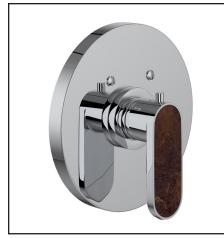

## MISCELO<sup>™</sup> 3/4" THERMOSTATIC TRIM WITHOUT VOLUME CONTROL

MI13W1BL (Metal Lever with Bianco accent) MI13W1GQ (Metal Lever with Greystone Quarry accent) MI13W1NR (Metal Lever with Nero accent) MI13W1SD (Metal Lever with Sedona accent) MI13W1WB (Metal Lever with Whitewash Barnwood accent)

| FEATURES                                                                                                                                                                                               | COLORS/FINISHES                                                                                                                       | WARRANTY                                         |
|--------------------------------------------------------------------------------------------------------------------------------------------------------------------------------------------------------|---------------------------------------------------------------------------------------------------------------------------------------|--------------------------------------------------|
| <ul> <li>15 metal finish and accent finish combinations</li> <li>Trim plate and temperature control lever handle for the 1005N rough valve</li> <li>Brass construction</li> </ul>                      | Metal finish options: <ul> <li>Polished Chrome</li> <li>Satin Nickel</li> <li>Matte Black*</li> </ul>                                 | Limited Lifetime     (*) 5-Year Limited Warranty |
| <ul> <li>Temperature control includes pre-set safety stop with override</li> <li>Extension kit included for installation with 1005N rough valve</li> <li>Must order 1005N rough to complete</li> </ul> | Accent finish options: <ul> <li>Bianco</li> <li>Greystone Quarry</li> <li>Nero</li> <li>Sedona</li> <li>Whitewash Barnwood</li> </ul> |                                                  |