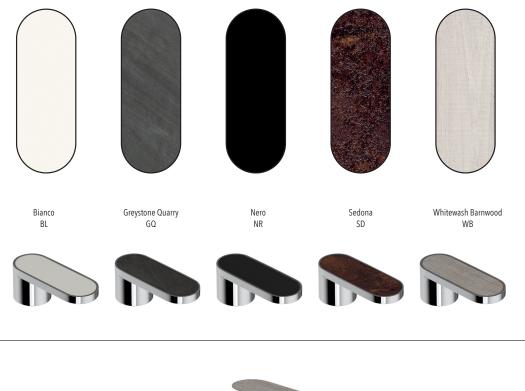

## **AVAILABLE ACCENT FINISHES**

| FEATURES                                                                                                                                                                                               | COLORS/FINISHES                                                                                                                       | WARRANTY                                         |
|--------------------------------------------------------------------------------------------------------------------------------------------------------------------------------------------------------|---------------------------------------------------------------------------------------------------------------------------------------|--------------------------------------------------|
| <ul> <li>15 metal finish and accent finish combinations</li> <li>Trim plate and temperature control lever handle for the 1005N rough valve</li> <li>Brass construction</li> </ul>                      | Metal finish options: <ul> <li>Polished Chrome</li> <li>Satin Nickel</li> <li>Matte Black*</li> </ul>                                 | Limited Lifetime     (*) 5-Year Limited Warranty |
| <ul> <li>Temperature control includes pre-set safety stop with override</li> <li>Extension kit included for installation with 1005N rough valve</li> <li>Must order 1005N rough to complete</li> </ul> | Accent finish options: <ul> <li>Bianco</li> <li>Greystone Quarry</li> <li>Nero</li> <li>Sedona</li> <li>Whitewash Barnwood</li> </ul> |                                                  |