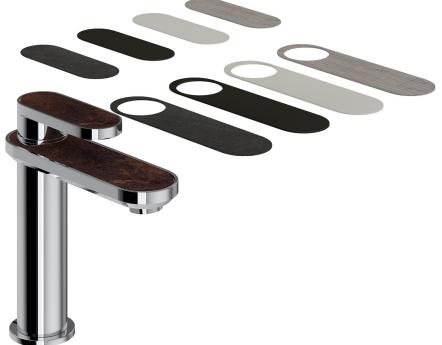

## **AVAILABLE ACCENT FINISHES**

| FEATURES                                                                                                                                                                                               | COLORS/FINISHES                                                                                                                       | WARRANTY                                         |
|--------------------------------------------------------------------------------------------------------------------------------------------------------------------------------------------------------|---------------------------------------------------------------------------------------------------------------------------------------|--------------------------------------------------|
| <ul> <li>15 metal finish and accent finish combinations</li> <li>Trim plate and temperature control lever handle for the 1005N rough valve</li> <li>Brass construction</li> </ul>                      | Metal finish options: <ul> <li>Polished Chrome</li> <li>Satin Nickel</li> <li>Matte Black*</li> </ul>                                 | Limited Lifetime     (*) 5-Year Limited Warranty |
| <ul> <li>Temperature control includes pre-set safety stop with override</li> <li>Extension kit included for installation with 1005N rough valve</li> <li>Must order 1005N rough to complete</li> </ul> | Accent finish options: <ul> <li>Bianco</li> <li>Greystone Quarry</li> <li>Nero</li> <li>Sedona</li> <li>Whitewash Barnwood</li> </ul> |                                                  |