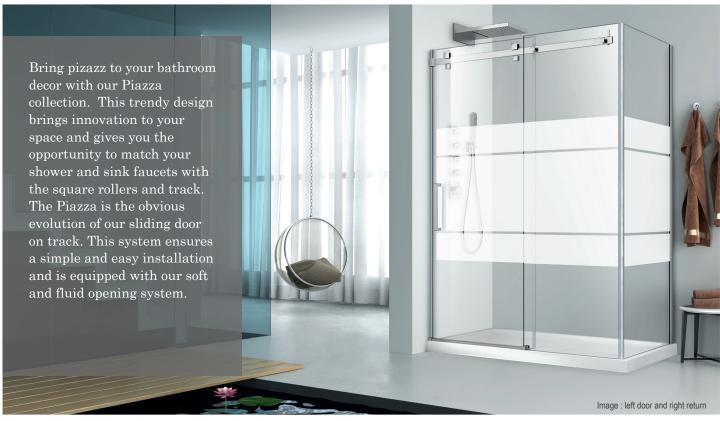

## **PIAZZA**

SHOWER DOOR CORNER, FROST, CLOSING ON THE WALL 1 DOOR, 1 FIXED, 1 RETURN

(FROST HEEIGHT OF 55"TO 145")

///////MUR FINI / FINISH WALL ///// [30 7/8"] 36 - MIN. 859mm [33 3/4"] MAX. 887mm [34 7/8"] MUR FINI / FINISH WALL Coin fermeture sur mur 785mm Corner closing on wall Hauteur total / Height = 2000mm [78 3/4"] 32 - 748mm [29 7/16"] 36 - 848mm [33 3/8"] [29 3/4"] MAX. PANNEAU PORTE 48 - 625mm [24 5/8"] 757mm 60 - 780mm [30 3/4"] H = 1988mm [78 5/16"] -MIN PANNEAU FIXE OUVERTURE DE PORTE 48 - 530mm [20 7/8"] 48 - 492mm [19"] 54 - 617mm [24 1/4"] 60 - 685mm [27"] 60 - 634mm [25"] H = 2000mm [78 3/4"] 48 - 1158mm [45 1/2"] 60 - 1458mm [57 1/2"]

Left door 48"DPB4800WSTG24 Right door 48": DPB4800WSTH24 Box #1:

80 3/8" x 26" x 1 5/8", 54,78 lbs Box #2 80 3/4" x 23 5/8" x 2".